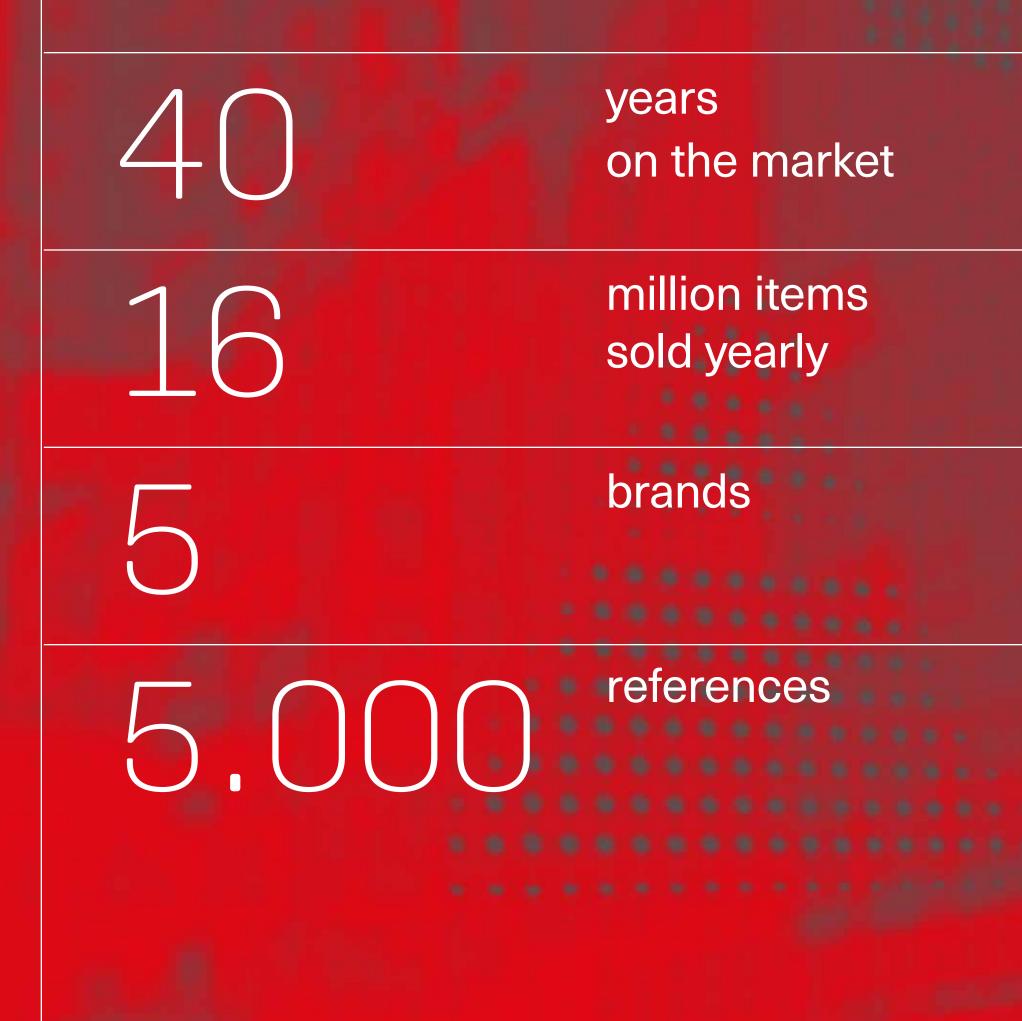

The company has been a partner of absolute reliability for over 40 years throughout the procurement process, from design to production, from the selection of the best suppliers worldwide to the accurate quality control of individual products in line with the highest international standards.

The commercial network in Italy and over 30 foreign countries and the internal logistics structure, with 40,000 square meters of warehouses and production units, allow the company to satisfy the service requests of national and international distribution, guaranteeing daily deliveries throughout the territory, even at individual points of sale.

## THE DISTRIBUTION

The company oversees the shops and all the chains of the **large food distribution**, do-it-yourself, electronics, hardware and household items with a range of over 5,000 items, ranging from civil and industrial electrical material to small household appliances, kitchen and personal care.